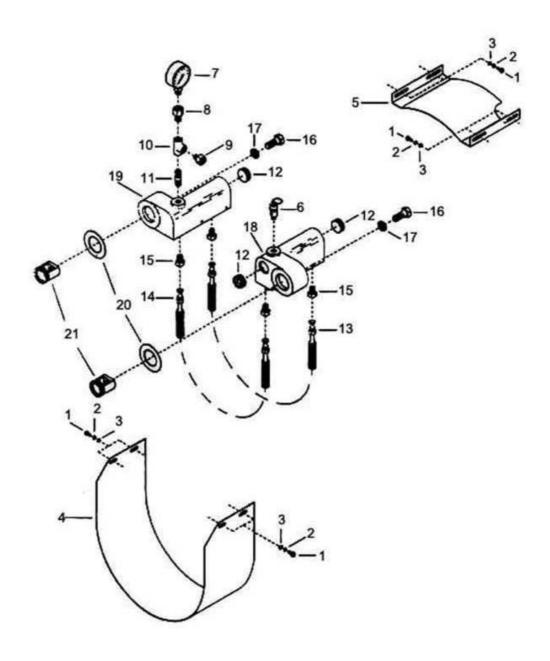

## 5. Intercooler And shroud Assembly - Model 7T2

| Ref. | Component   | Description                           | Qty. per |   | Spares |   |
|------|-------------|---------------------------------------|----------|---|--------|---|
| No.  | Part Number |                                       | Assly.   | 1 | 2      | 3 |
|      |             |                                       |          |   |        |   |
| 5-00 | 32058893    | Intercooler Assembly                  | 1        |   |        |   |
| 5-01 | 95053070    | Screw Cap Hex 1/4" X 1/2"             | 8        |   |        |   |
| 5-02 | 32035479    | Washer Spring 1/4"                    | 8        |   |        |   |
| 5-03 | 95094298    | Washer 1/4" Flat                      | 8        |   |        |   |
| 5-04 | 30822928    | Shroud I/C- Bottom                    | 1        |   |        |   |
| 5-05 | 30218242    | Shroud Intercooler Top                | 1        |   |        |   |
| 5-06 | 97048110    | Valve Safety 1/4 X 160 PSIG           | 1        |   | 1      | 2 |
| 5-07 | 95736898    | Gauge Pressure 2.5" Dia 0-100 PSI BTM | 1        |   |        | 1 |
| 5-08 | 30282396    | Damper Assembly - Pulsation           | 1        |   |        |   |
| 5-09 | 95082491    | Connector                             | 1        |   |        |   |
| 5-10 | 95063459    | Tee M.S. 1/4" X 1/4" X 1/4"           | 1        |   |        |   |
| 5-11 | 32175051    | Nipple 1/4"                           | 1        |   |        |   |
| 5-12 | 95101457    | Plug Pipe 1"                          | 3        |   |        |   |
| 5-13 | 32024697    | Tube Assembly Finned 3/8" with Nut    | 1        |   |        |   |
| 5-14 | 32024689    | Tube Assembly Finned 3/8" with Nut    | 1        |   |        |   |
| 5-15 | 95083143    | Connector Tube 3/8" * 1/4" NPT        | 24       |   |        |   |
| 5-16 | 95002168    | Screw Hex Head 5/8" X 1-1/2" LG       | 2        |   |        |   |
| 5-17 | 30550735    | Washer Copper 5/8"                    | 2        |   |        |   |
| 5-18 | 37128964    | Manifold L.P.                         | 1        |   |        |   |
| 5-19 | 37185360    | Manifold H.P - Intercooler            | 1        |   |        |   |
| 5-20 | 30294870    | Gasket Manifold                       | 2        | 2 | 2      | 4 |
| 5-21 | 30221121    | Connection Manifold                   | 2        |   |        |   |